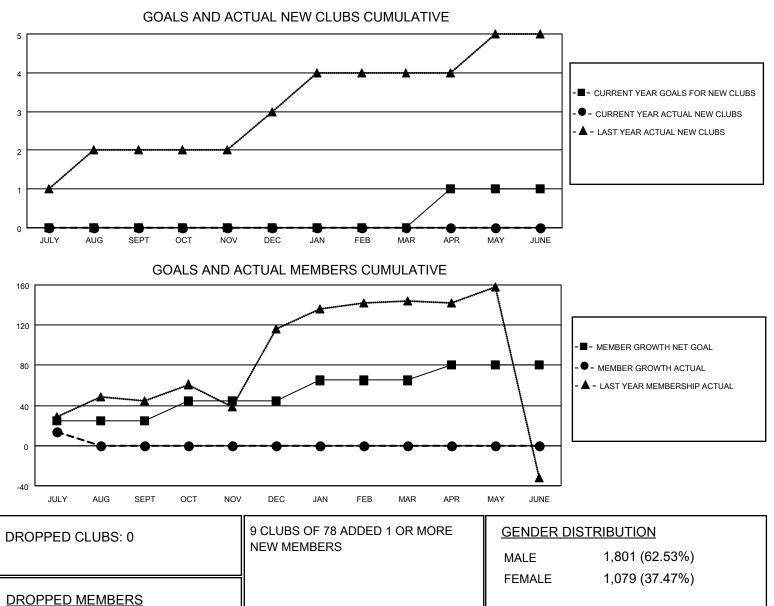

13

14

District 3232F2

Results as of: 7/31/2021

| Clubs                 |               |           |               | Members               |                       |                         |                                                    |
|-----------------------|---------------|-----------|---------------|-----------------------|-----------------------|-------------------------|----------------------------------------------------|
| RESULTS FOR 2021-2022 |               |           |               | RESULTS FOR 2021-2022 |                       |                         |                                                    |
| QUARTER               | NEW CLUB GOAL | NEW CLUBS | DROPPED CLUBS | QUARTER               | ER GROWTH NET<br>GOAL | MEMBER GROWTH<br>ACTUAL | DROPPED<br>MEMBERS ACTUAL<br>(including transfers) |
| JULY/AUG/SEPT         | 0             | 0         | 0             | JULY/AUG/SEPT         | 25                    | 30                      | 14                                                 |
| OCT/NOV/DEC           | 0             | 0         | 0             | OCT/NOV/DEC           | 20                    | 0                       | 0                                                  |
| JAN/FEB/MAR           | 0             | 0         | 0             | JAN/FEB/MAR           | 20                    | 0                       | 0                                                  |
| APR/MAY/JUNE          | 1             | 0         | 0             | APR/MAY/JUNE          | 15                    | 0                       | 0                                                  |